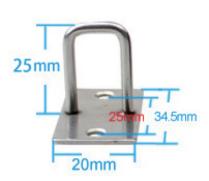

## Dimensions

S4A Industrial Co., Limited Address: The 2nd floor, Jinmin'an Industrial Zone, #529, Bulong Rd. Bantian St. Longgang Dist. Shenzhen, PRC., CN 518131