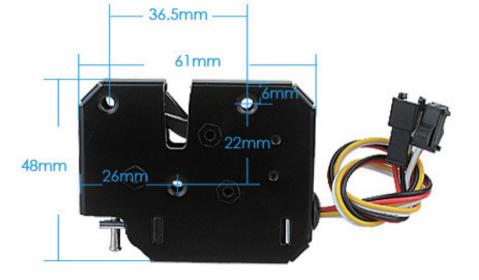

## Specifications

| Voltage       | DC12V 2A       | Insulation Class    | В                             |
|---------------|----------------|---------------------|-------------------------------|
| Signal Output | Yes            | Finish              | Cataphoresis(or OEM)          |
| Lock size     | 61 x 48 x 13mm | Working Temperature | -5°C ~55°C                    |
| Resistance    | 6              | Working life        | 1 million times(10%energized) |
| Power         | 24.0W          | Warranty            | 1 Year                        |

## Dimensions

S4A Industrial Co., Limited Address: The 2nd floor, Jinmin'an Industrial Zone, #529, Bulong Rd. Bantian St. Longgang Dist. Shenzhen, PRC., CN 518131